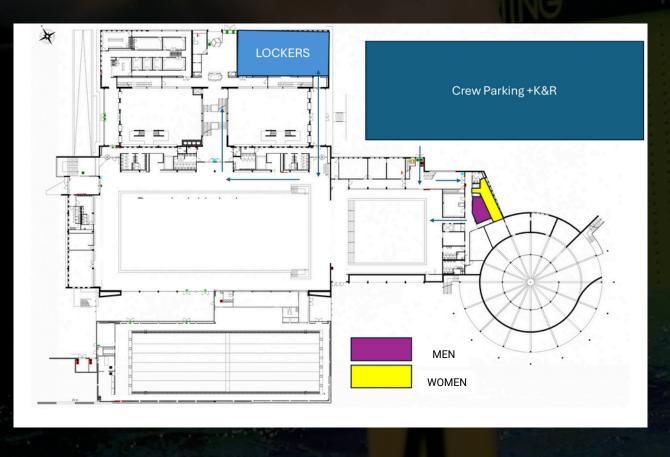

Officials must all enter the complex via the entrance located at the parking lot of the Wezenberg site. There too, someone will be ready to receive you and show you around. In principle, as an official, you cannot use the other entrances.

#### Tickets

Tickets? Yes, tickets! Even as an official, you need a ticket to gain access to the Wezenberg complex. We would like to list a number of points for this. The map at the bottom of this page indicates all the places.

2. Once inside, you can change in changing rooms 9 (ladies) and 10 (men). No one else but officials has access to this zone, so clothes can stay there if desired. If you still want to store your clothes somewhere, you can do so in the lockers of the individual changing rooms.

3. We will provide you with breakfast in the basement. You can also register with the main jury there. This does not happen at the jury table in the swimming pool.

4. Backpacks, handbags, tote bags, etc. can be stored in the lockers. These are not allowed at the pool edge.