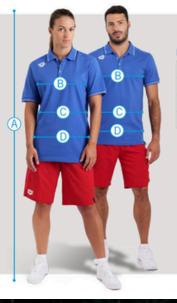

For support, you will find the size chart below. (The polos will be white.)

#### SIZING SYSTEM MAN/UNISEX

| OINTS | CM        | BODY N | IEASURE: | S   |     |     |     |     |     |     |     |
|-------|-----------|--------|----------|-----|-----|-----|-----|-----|-----|-----|-----|
| Α     | Height    | 130    | 150      | 166 | 168 | 172 | 178 | 180 | 182 | 184 | 186 |
| В     | Chest     | 60     | 75       | 88  | 90  | 95  | 100 | 105 | 110 | 115 | 120 |
| C     | Waist     | 60     | 68       | 73  | 75  | 80  | 85  | 90  | 95  | 100 | 105 |
| D     | Hips      | 70     | 75       | 88  | 90  | 95  | 100 | 105 | 110 | 115 | 120 |
|       | SIZE RANG | E      |          |     |     |     |     |     |     |     |     |
|       | F         | 4XS    | 3XS      | XXS | XS  | S   | М   | L   | XL  | XXL | 3XL |
|       | USA       | 4XS    | 3XS      | XXS | XS  | S   | М   | L   | XL  | XXL | 3XL |
|       | UK        | 4XS    | 3XS      | XXS | XS  | S   | М   | L   | XL  | XXL | 3XL |
|       | 1         | 4XS    | 3XS      | XXS | XS  | S   | М   | L   | XL  | XXL | 3XL |
|       | D         | 4XS    | 3XS      | XXS | XS  | S   | М   | L   | XL  | XXL | 3XL |
|       | AUS       | 4XS    | 3XS      | XXS | XS  | S   | М   | L   | XL  | XXL | 3XL |