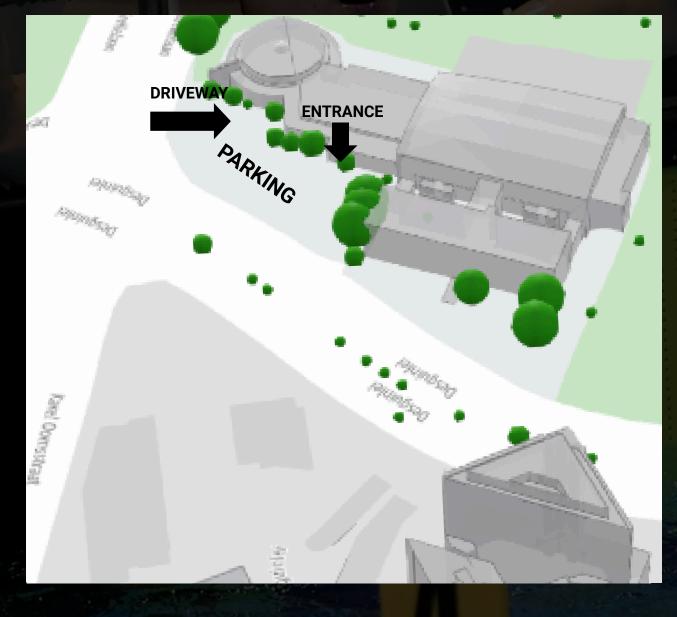

Officials must all enter the complex via the entrance located at the parking lot of the Wezenberg site. There too, someone will be ready to receive you and show you around. In principle, as an official, you cannot use the other entrances.

In our ticketing system, you can create your own parking ticket. Upon arrival, show the ticket to the parking attendant and place it visibly on your car's dashboard.

#### Tickets

Tickets? Yes, tickets! Even as an official, you need a ticket to gain access to the Wezenberg complex. We would like to list a number of points for this. The map at the bottom of this page indicates all the places.